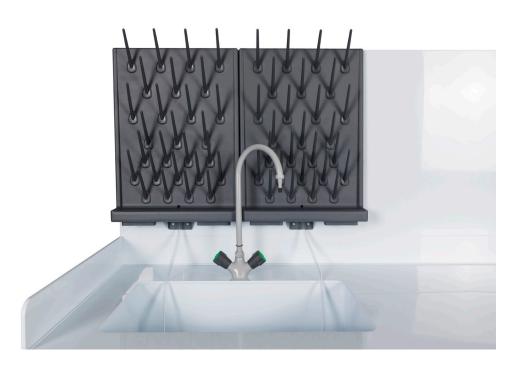

The product's size can be customized to customer needs to accommodate any lab.

The Washing Station can contain sinks, taps, peg boards, drawers and shelves upon request.

- Designed for cleaning tools and equipment in labs
- Polypropylene structure with high chemical resistance
- Convenient access to all tools
- Size is made to requirements
- Optional accessories: Sinks, taps, peg boards, drawers, shelves

## **Models**

| Item           | Size (cm) | Description                                               |
|----------------|-----------|-----------------------------------------------------------|
| FR-WT-10070    | 100*70*80 | Includes sink size 30*40 and swan tap                     |
| FR-WT-12070    | 120*70*80 | Includes sink size 30*40 and swan tap                     |
| FR-WT-14070    | 140*70*80 | Includes sink size 30*40 and swan tap                     |
| FR-WT-16070    | 160*70*80 | Includes sink size 30*40 and swan tap                     |
| FR-WT-10070-PG | 100*70*80 | Includes sink size 30*40 and swan tap + 550*700 peg board |
| FR-WT-12070-PG | 120*70*80 | Includes sink size 30*40 and swan tap + 550*700 peg board |
| FR-WT-14070-PG | 140*70*80 | Includes sink size 30*40 and swan tap + 550*700 peg board |
| FR-WT-16070-PG | 160*70*80 | Includes sink size 30*40 and swan tap + 550*700 peg board |