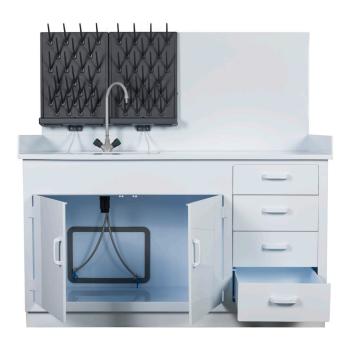

## **Washing Station**

TopAir's Washing Station is designed for cleaning tools and equipment in lab environments.

The Washing Station is made of polypropylene with high chemical resistance, to serve the needs of laboratories.

The product's size can be customized to customer needs to accommodate any lab.

The Washing Station can contain sinks, taps, peg boards, drawers and shelves upon request.

- Designed for cleaning tools and equipment in labs
- Polypropylene structure with high chemical resistance
- Convenient access to all tools
- Size is made to requirements
- Optional accessories: Sinks, taps, peg boards, drawers, shelves

## **Models**

| Item           | Size (cm) | Description                                               |
|----------------|-----------|-----------------------------------------------------------|
| FR-WT-10070    | 100*70*80 | Includes sink size 30*40 and swan tap                     |
| FR-WT-12070    | 120*70*80 | Includes sink size 30*40 and swan tap                     |
| FR-WT-14070    | 140*70*80 | Includes sink size 30*40 and swan tap                     |
| FR-WT-16070    | 160*70*80 | Includes sink size 30*40 and swan tap                     |
| FR-WT-10070-PG | 100*70*80 | Includes sink size 30*40 and swan tap + 550*700 peg board |
| FR-WT-12070-PG | 120*70*80 | Includes sink size 30*40 and swan tap + 550*700 peg board |
| FR-WT-14070-PG | 140*70*80 | Includes sink size 30*40 and swan tap + 550*700 peg board |
| FR-WT-16070-PG | 160*70*80 | Includes sink size 30*40 and swan tap + 550*700 peg board |