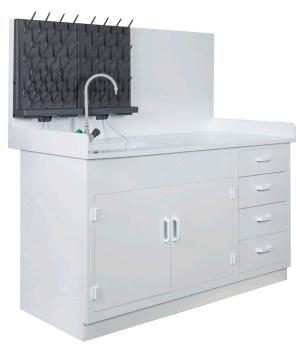

## **Washing Station**

TopAir's Washing Station is designed for cleaning tools and equipment in lab environments.

The Washing Station is made of polypropylene with high chemical resistance, to serve the needs of laboratories.

The product's size can be customized to customer needs to accommodate any lab.

The Washing Station can contain sinks, taps, peg boards, drawers and shelves upon request.

- Designed for cleaning tools and equipment in labs
- Polypropylene structure with high chemical resistance
- Convenient access to all tools
- Size is made to requirements
- Optional accessories: Sinks, taps, peg boards, drawers, shelves

## **Models**

| Item           | Size (cm) | Description                                               |
|----------------|-----------|-----------------------------------------------------------|
| FR-WT-10070    | 100*70*80 | Includes sink size 30*40 and swan tap                     |
| FR-WT-12070    | 120*70*80 | Includes sink size 30*40 and swan tap                     |
| FR-WT-14070    | 140*70*80 | Includes sink size 30*40 and swan tap                     |
| FR-WT-16070    | 160*70*80 | Includes sink size 30*40 and swan tap                     |
| FR-WT-10070-PG | 100*70*80 | Includes sink size 30*40 and swan tap + 550*700 peg board |
| FR-WT-12070-PG | 120*70*80 | Includes sink size 30*40 and swan tap + 550*700 peg board |
| FR-WT-14070-PG | 140*70*80 | Includes sink size 30*40 and swan tap + 550*700 peg board |
| FR-WT-16070-PG | 160*70*80 | Includes sink size 30*40 and swan tap + 550*700 peg board |