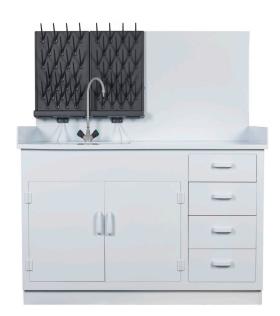

## **Washing Station**

TopAir's Washing Station is designed for cleaning tools and equipment in lab environments.

The Washing Station is made of polypropylene with high chemical resistance, to serve the needs of laboratories.

The product's size can be customized to customer needs to accommodate any lab.

The Washing Station can contain sinks, taps, peg boards, drawers and shelves upon request.

- Designed for cleaning tools and equipment in labs
- Polypropylene structure with high chemical resistance
- Convenient access to all tools
- Size is made to requirements
- Optional accessories: Sinks, taps, peg boards, drawers, shelves

## **Models**

| Item           | Size (cm) | Description                                               |
|----------------|-----------|-----------------------------------------------------------|
| FR-WT-10070    | 100*70*80 | Includes sink size 30*40 and swan tap                     |
| FR-WT-12070    | 120*70*80 | Includes sink size 30*40 and swan tap                     |
| FR-WT-14070    | 140*70*80 | Includes sink size 30*40 and swan tap                     |
| FR-WT-16070    | 160*70*80 | Includes sink size 30*40 and swan tap                     |
| FR-WT-10070-PG | 100*70*80 | Includes sink size 30*40 and swan tap + 550*700 peg board |
| FR-WT-12070-PG | 120*70*80 | Includes sink size 30*40 and swan tap + 550*700 peg board |
| FR-WT-14070-PG | 140*70*80 | Includes sink size 30*40 and swan tap + 550*700 peg board |
| FR-WT-16070-PG | 160*70*80 | Includes sink size 30*40 and swan tap + 550*700 peg board |