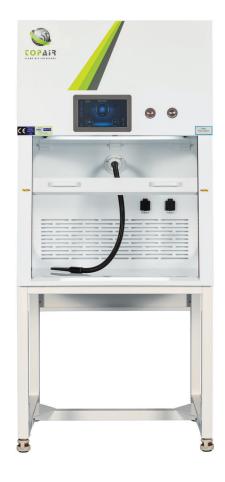

## Weighing Station Kit

TopAir's Ductless Fume Hoods offer dual functionality by providing both fume containment and precise weighing capabilities.

The stable cabinets are designed for accurate measurements of powders and chemicals by delivering a weight precision up to four decimal places.

For enhanced weighing performance, an optional "weighing station kit" is available. This kit includes:

- HEPA filter
- Vacuum system for efficient residue collection

The HEPA filter removes powders and particles with an efficiency of 99.9995 @  $0.3\mu$ m and provides reassurance to the to the lab staff. The vacuum system is an excellent instrument to collect residues of powders from the working surface and channel them to the HEPA filter.

## Structure:

• Unit is based on the standard ductless unit (see pages 2-3)

Part Number : CF-W